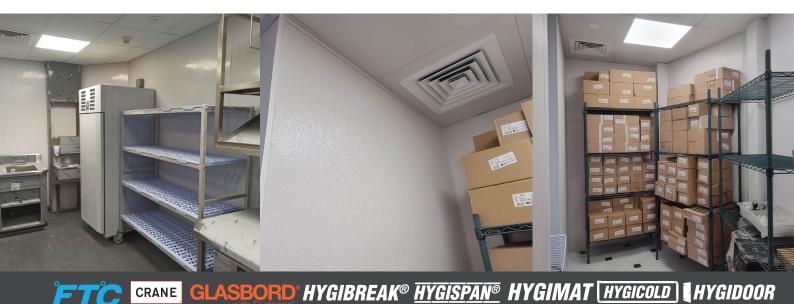

## Hospitality Storage

### Hygienic Wall and Ceiling Solutions

#### **Installation Options / Engineered Solutions**

Glasbord® with Surfaseal® Self Adhesive peel and stick panels (Hygibreak®)

Glasbord® with Surfaseal® laminated on Rigid Board (Hygimat)

Glasbord® with Surfaseal® Sandwich Panels (Hygispan®)

Glasbord® with Surfaseal® Modular Panels (Hygicold)

Traditional Installation

Custom Made Hygienic Doors (Hygidoor)