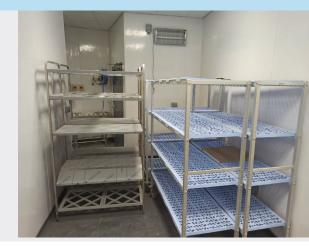

#### Main Issues in Hospitality Storage:

Hospitality Storage areas are highly vulnerable areas and have the following issues:

- Impact damage on walls
- Continuous repainting needed due to hard to clean walls
- Staining from heavy moisture and cleaning
- High Humidity Causes paint to peel and crack
- Surfaces which are not biologically resistant